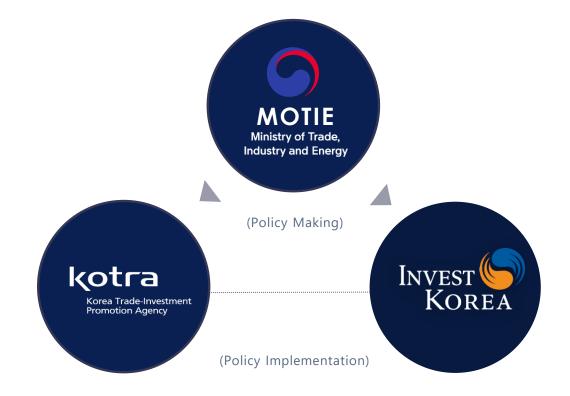

## Introduction – What is KOTRA?

- National trade and foreign investment promotion agency of the Republic of Korea (non-profit)
- Expanding business activities between domestic and foreign companies
- Promoting Korean companies abroad and attracting foreign investment (Invest Korea)