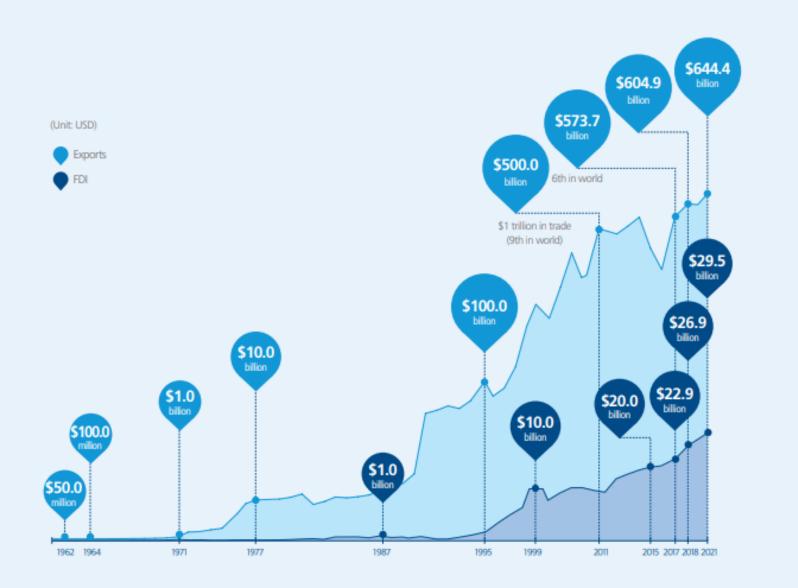

## Introduction – What is KOTRA?



- National trade and foreign investment promotion agency of the Republic of Korea (non-profit)
- Expanding business activities between domestic and foreign companies
- Promoting Korean companies abroad and attracting foreign investment (Invest Korea)



## **Global Network**

### 128 trade offices in 83 countries









1962 Korea Trade Promotion Agency founded

1966 KOTRA Amsterdam founded

Added foreign investment attraction function

2003 Started Invest Korea

Added function of Defense Industry Support

Global M&A Support Center

2022









Logistics

Invest

Korea

- B2B Matchmaking
- Branch office service,
  Trade shows &
  delegations
- Global Partnering
- Recruitment

- Strategic partner search
  - Incentive support
  - Permits and license
  - Establishment office



**An Emerging Market** 







Jeju 0,6GW

#### Southwest Sea Demonstration Wind Farm(2020)







(2020)

Ulsan, Dongnam 6GW





# **Strong Supply Chain**



**Developers** 









**Turbines** 





Turbine Components CSWIND □ € 등국S&C (tower) ■ HAISUNG TPC









(blade)















**Substation** 



**Offshore Installa